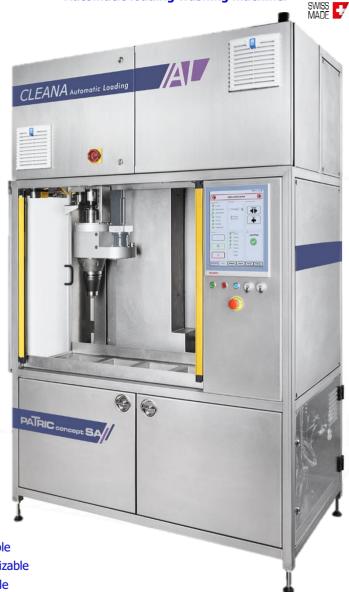

## Cleana AL

## **Cleaning machine with detergent**

**Automatic loading washing machine.** 

## **Technical specifications**

• Number of tanks

• Tanks dimensions

• User-friendly interface

Power supply

• Drying station

• Rotational speed

· Vertical oscillation

Cleaning actions

• Cycle time

Detergent

Water

Water disposal

4 to 10, as needed

Custom-made

Touch-screen 15"

400 VAC 16 A

30-150°C, customizable

20-1500 rpm, customizable

0-50 mm, customizable

Spinning, oscillation, stirring and ultrasound

~ 4 min (loading + cycle machine + unloading)

Customizable automatic detergent ratio

To be connected to the water supply

Built-in draining pump to the recycling plant or to a tank

Photos and specifications are not contractual