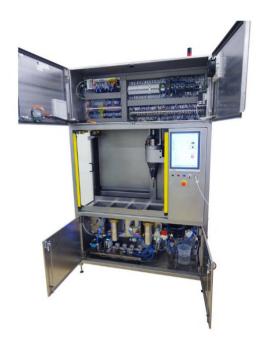

## Cleana AL

## **Cleaning machine with detergent**

**Automatic loading washing machine.** 

## **Technical specifications**

• Number of tanks

• Tanks dimensions

• User-friendly interface

Power supply

• Drying station

• Rotational speed

· Vertical oscillation

Cleaning actions

• Cycle time

Detergent

Water

Water disposal

4 to 10, as needed

Custom-made

Touch-screen 15"

400 VAC 16 A

30-150°C, customizable

20-1500 rpm, customizable

0-50 mm, customizable

Spinning, oscillation, stirring and ultrasound

~ 4 min (loading + cycle machine + unloading)

Customizable automatic detergent ratio

To be connected to the water supply

Built-in draining pump to the recycling plant or to a tank

Photos and specifications are not contractual