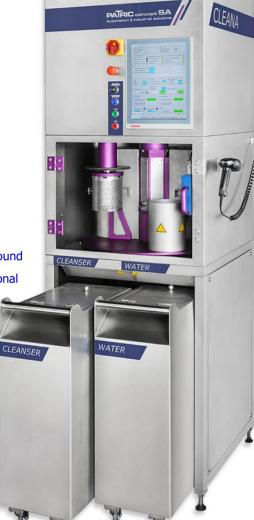

## Cleana S

## **Cleaning machine with detergent**

The compact industrial solution for autonomous cleaning.

Concept

**Bath volume** 

**Cycle time** 

Cleaning station

Drying station

Basket's size

**Power supply** 

**Version without connections:** 

Detergent autonomy

Water autonomy

**Version with connections:** 

DetergentWater

• Removal

5 positions rotating table

Adjustable automatic detergent ratio
To be connected to the water supply

Straight to the water treatment plant

Photos and specifications are not contractual