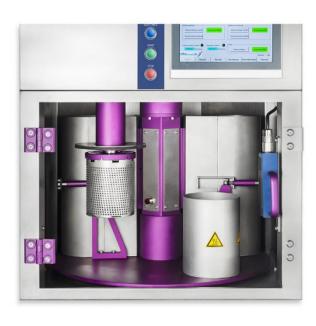

## Cleana S

## **Cleaning machine with detergent**

The compact industrial solution for autonomous cleaning.

Concept

**Bath volume** 

**Cycle time** 

Cleaning station

Drying station

Basket's size

**Cleaning actions** 

**Programmable ultrasound** 

**Rotational speed** 

**Vertical oscillation** 

Traceability - quality

**User-friendly interface** 

**Machine dimensions** 

**Airflow** 

**Power supply** 

**Version without connections:** 

Detergent autonomy

Water autonomy

**Version with connections:** 

DetergentWater

• Removal

5 positions rotating table

2.5 liters

Starting at 2 min.

Adjustable station(s) up to 80°C

1 adjustable station up to 150°C

H140 mm Ø125 mm

Spinning, oscillation, stirring and ultrasound

20-50 W 40 kHz other frequencies optional

20-1600 rpm programmable

0-100 mm programmable

Barcode recipes management

Touch-screen 15"

Foot print 700 x 700 mm, H2400 mm

Integrated

400 VAC 16 A

70 liters detachable cart

70 liters detachable cart