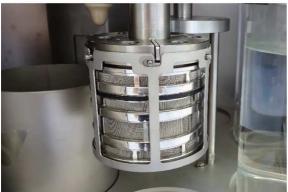

## Ex II 3G IIB T4

5 1 liter 1 adjustable station until 60°C H75 mm Ø80 mm Spinning, oscillation, agitation, ultrasonic, dynamic output 20-2000 rpm programmable 0-20 mm, adjustable 60 W 40 kHz available in a bath Integrated 6 positions rotation table Touch-screen 7" 600 x 480 mm, height 900 mm 650 x 480 mm, height 1120 mm To be connected to an existing vacuum system, 15 m3/h min. 230 VAC Can be installed in an ATEX 2 zone Does not require a water treatment station Active carbon filter