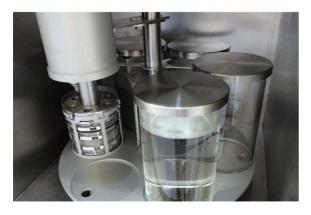

## Ex II 3G IIB T4

5 1 liter 1 adjustable station until 60°C H75 mm Ø80 mm Spinning, oscillation, agitation, ultrasonic, dynamic output 20-2000 rpm programmable 0-20 mm, adjustable 60 W 40 kHz available in a bath Integrated 6 positions rotation table Touch-screen 7" 600 x 480 mm, height 900 mm 650 x 480 mm, height 1120 mm To be connected to an existing vacuum system, 15 m3/h min. 230 VAC Can be installed in an ATEX 2 zone Does not require a water treatment station Active carbon filter