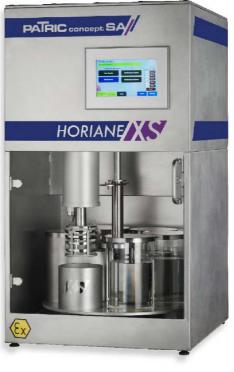

## Horiane XS

**ATEX labelling Number of baths** Volume of each bath **Drying station Baskets size Mechanical cleaning actions Rotational speed** Oscillation Ultrasonic **Electrical cabinet Principle User-friendly interface Dimensions Dimensions with carbon filters Airflow Power supply Environment** Removal Option

## Ex II 3G IIB T4

5 1 liter 1 adjustable station until 60°C H75 mm Ø80 mm Spinning, oscillation, agitation, ultrasonic, dynamic output 20-2000 rpm programmable 0-20 mm, adjustable 60 W 40 kHz available in a bath Integrated 6 positions rotation table Touch-screen 7" 600 x 480 mm, height 900 mm 650 x 480 mm, height 1120 mm To be connected to an existing vacuum system, 15 m3/h min. 230 VAC Can be installed in an ATEX 2 zone Does not require a water treatment station Active carbon filter