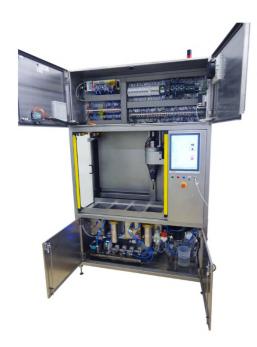

## Cleana AL

## **Cleaning machine with detergent**

**Automatic loading washing machine.** 