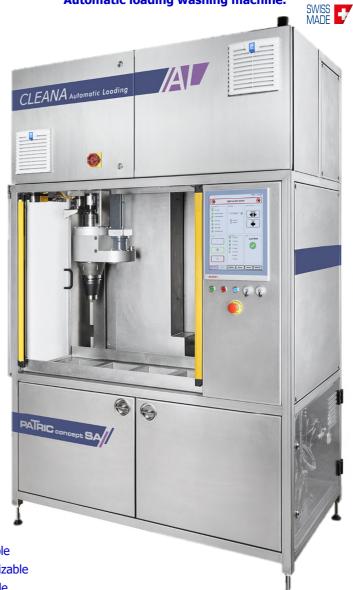

## Cleana AL

## **Cleaning machine with detergent**

**Automatic loading washing machine.** 