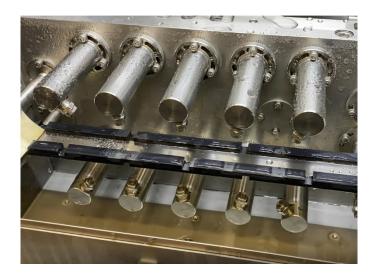

## Technical specifications

 Length : 1000 mm Depth : 1000 mm Height : 2300 mm

- · Continuous belt guidance system
- · Control of the belt feed speed
- Coalescence oil separator with recovery tank
- Upper, lower and side wash nozzle module
- Pump for washing with DI water up to 70°C
- 100 L tank for DI water with level control
- Tank insulation with gas between the walls
- Drying nozzle module
- Drying turbine
- Water filling/drainage pump DI
- Programmable start and stop of the machine
- · Automatic standby and shutdown of the machine
- Conductivity measurement of water DI
- Acoustic insulation