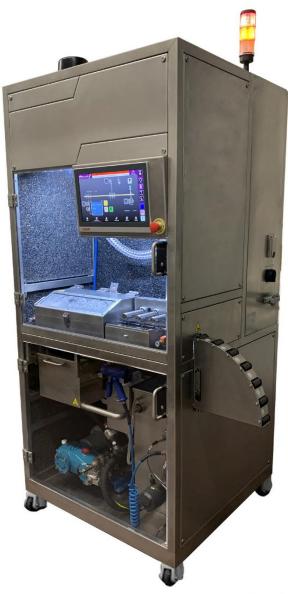

## Belt inline cleaning machine

Compact solution for washing, rinsing and continuous fast drying

## Technical specifications

 Length : 1000 mm Depth : 1000 mm Height : 2300 mm

- · Continuous belt guidance system
- · Control of the belt feed speed
- Coalescence oil separator with recovery tank
- Upper, lower and side wash nozzle module
- Pump for washing with DI water up to 70°C
- 100 L tank for DI water with level control
- Tank insulation with gas between the walls
- Drying nozzle module
- Drying turbine
- Water filling/drainage pump DI
- Programmable start and stop of the machine
- · Automatic standby and shutdown of the machine
- Conductivity measurement of water DI
- Acoustic insulation

## Benefits

- Low ground occupation
- Easily movable machine, chassis mounted on wheels
- Operation with hot water only (no detergent)
- · High pressure turbine drying
- No consumable items on the machine
- Very low water and power consumption