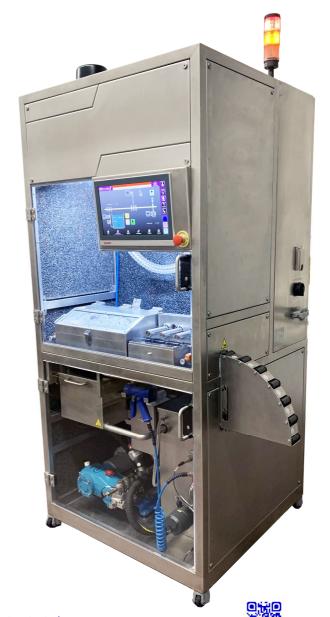

## **Technical specifications**

- Length : 1000 mm
- Depth : 1000 mm
- Height : 2300 mm
- Continuous belt guidance system
- Control of the belt feed speed
- Coalescence oil separator with recovery tank
- Upper, lower and side wash nozzle module
- Pump for washing with DI water up to 70°C
- 100 L tank for DI water with level control
- Tank insulation with gas between the walls
- Drying nozzle module
- Drying turbine
- Water filling/drainage pump DI
- Programmable start and stop of the machine
- Automatic standby and shutdown of the machine
- Conductivity measurement of water DI
- Acoustic insulation

## **Benefits**

- Low ground occupation
- Easily movable machine, chassis mounted on wheels
- Operation with hot water only (no detergent)
- High pressure turbine drying
- No consumable items on the machine
- Very low water and power consumption

Belt inline cleaning machine

Compact solution for washing, rinsing and continuous fast drying

Photos and specifications are not contractual