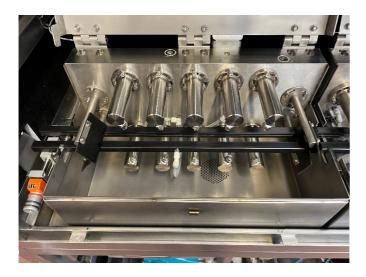

## **Technical specifications**

- Length : 1000 mm
- Depth : 1000 mm
- Height : 2300 mm
- Continuous belt guidance system
- Control of the belt feed speed
- Coalescence oil separator with recovery tank
- Upper, lower and side wash nozzle module
- Pump for washing with DI water up to 70°C
- 100 L tank for DI water with level control
- Tank insulation with gas between the walls
- Drying nozzle module
- Drying turbine
- Water filling/drainage pump DI
- Programmable start and stop of the machine
- Automatic standby and shutdown of the machine
- Conductivity measurement of water DI
- Acoustic insulation

## **Benefits**

- Low ground occupation
- Easily movable machine, chassis mounted on wheels
- Operation with hot water only (no detergent)
- High pressure turbine drying
- No consumable items on the machine
- Very low water and power consumption

Belt inline cleaning machine

Compact solution for washing, rinsing and continuous fast drying

Photos and specifications are not contractual