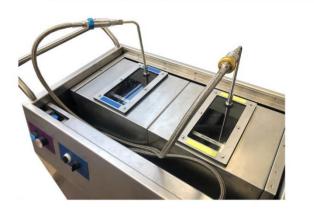

## **Trolley ATEX**

## Filling and emptying trolley

C

The solution for safe working

SWISS MADE

## **Technical specifications**

- Total length with handles
- Total height with handles
- Total height with canes
- : 1130 mm
- : 1140 mm
- anes : 1300 mm

- Number of tanks
- Maximum capacity
- Retention tray
- Level control
- Pneumatic control
- Membrane pump
- Earth connection
- Pneumatic supply
- Working cane
- Cane for barrels

- 1 to 4, as required
- 100 liters in total
- Watertight, integrated into the trolley
- Visual display on each tank
- With fill and empty function
  - Adjustable flow rate / filling emptying
  - Adjustable now rate / ming emptyin
- With cable on reel With hose reel
- WILLI HOSE TEEL
  - Customized, with the option of adding a filter
  - Emptying filling for 200-litre barrels